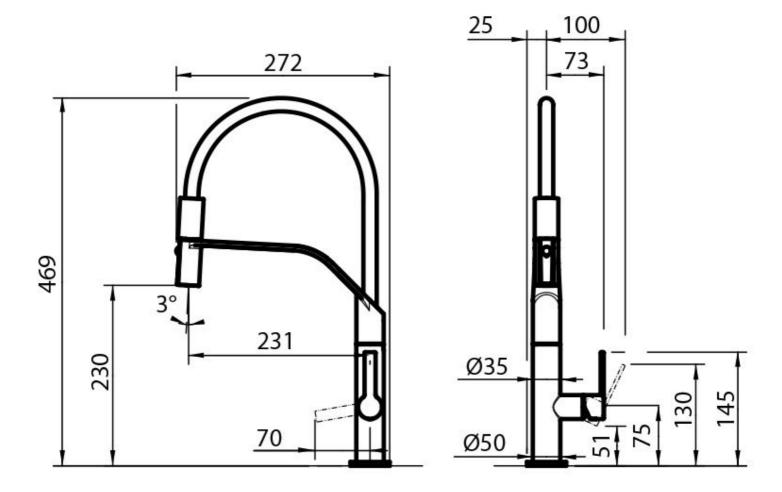

### **DETAILS**

| Mixer type            | Single lever mixer tap with rotating barrel and flexible shower, with stainless steel covering. |
|-----------------------|-------------------------------------------------------------------------------------------------|
| Texture               | Satin                                                                                           |
| Material              | AISI 304 stainless steel                                                                        |
| Rotating angle        | 360°                                                                                            |
| Strenghtening plate   | ø50mm                                                                                           |
| Cartrigde             | With ceramic discs                                                                              |
| Mixer hole            | ø35mm                                                                                           |
| Max worktop thickness | 40mm                                                                                            |

## **TECHNICAL DATA**